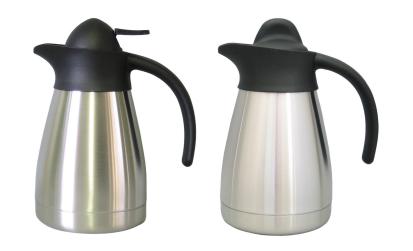

## SS thermal carafe

0.5 L

Reference V0599 Double wall with vacuum Unbreakable and stable Light and handy to use 2 models of swappable stoppers Same price whichever stopper you prefer

Stoppers available as spare parts
References: S01 (pushbutton), S02 (screw)
Complement to references V1099 (1.0L), V1599 (1.5L), V2099 (2.0L)