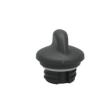

Unbreakable

2 stoppers

Light

Handy

your choice

## **Screw stopper**

- Perfect hygiene: liquid does not flow through the stopper
- Leakfree
- Robust: does not break

**Color box** included