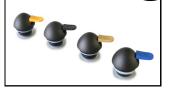

Unbreakable

2 stoppers

Light

Handy

your choice

## **Pushbutton stopper**

- Easy to use Customizable: different pushbutton colors available

**\$02** 