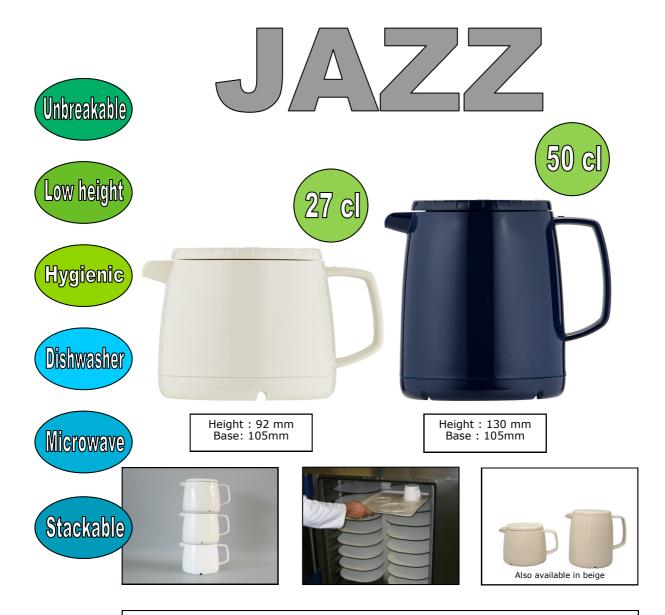

## JAZZ Thermal pot 27 cl. / 50 cl. Ideal for room service

- \* Unbreakable
- \* Dishwasherproof
- \* Microwave compatible
- \* Low height: fits in most catering trolleys (for 27 cl.)
- \* Stackable : for easy storage and transport
- \* Temperature resistant up to 110°C
- \* 3 colors available (white, beige, dark blue)

- \* Keeps coffee, tea or soup longer warm at the good temperature
- \* Doublewall with foam insulation
- \* Light in weight and stable
- \* Wide mouth for easy pouring
- \* Leakfree
- \* Hygienic stopper with no ring and no pushbutton
- \* Wide and comfortable handle
- Developped by Isobel